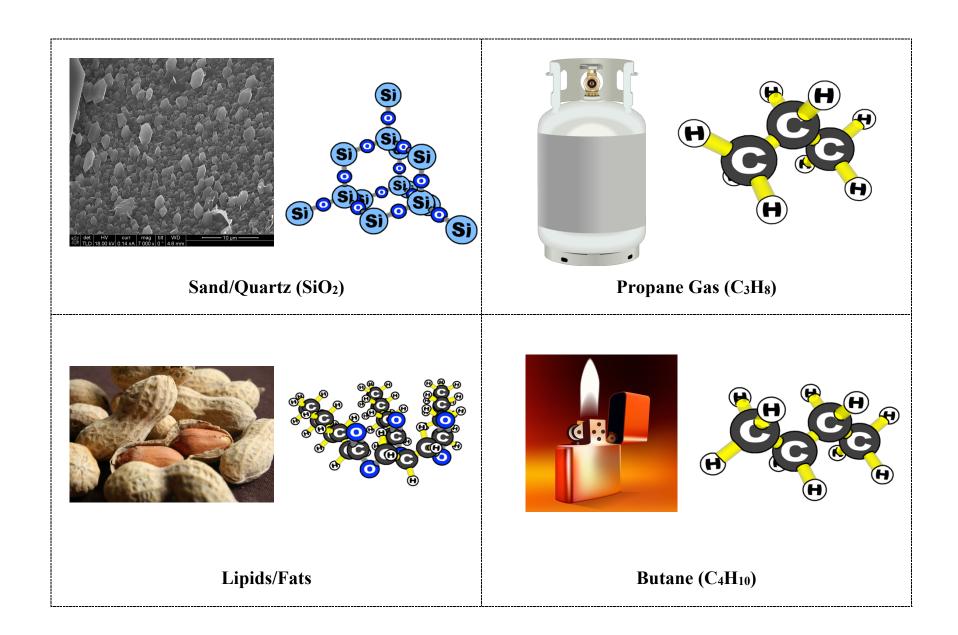

| Activity 5.3: Materials Cards                                                                                |  |
|--------------------------------------------------------------------------------------------------------------|--|
| Photo Credits:                                                                                               |  |
| Table Salt microscopic image: Courtesy of FEI                                                                |  |
| Sugar/Glucose microscopic image: Courtesy of David McCarthy and FEI                                          |  |
| Sand/Quartz microscopic image: Eduardo Palacios                                                              |  |
| Molecules, Burning Ethanol, Gas Tank, Butane Lighter, Propane Tank: Craig Douglas, Michigan State University |  |

Date

Teacher

Glass of Water, Limestone, Cellulose, Clouds, Peanuts: Hannah Miller, Michigan State University

Name