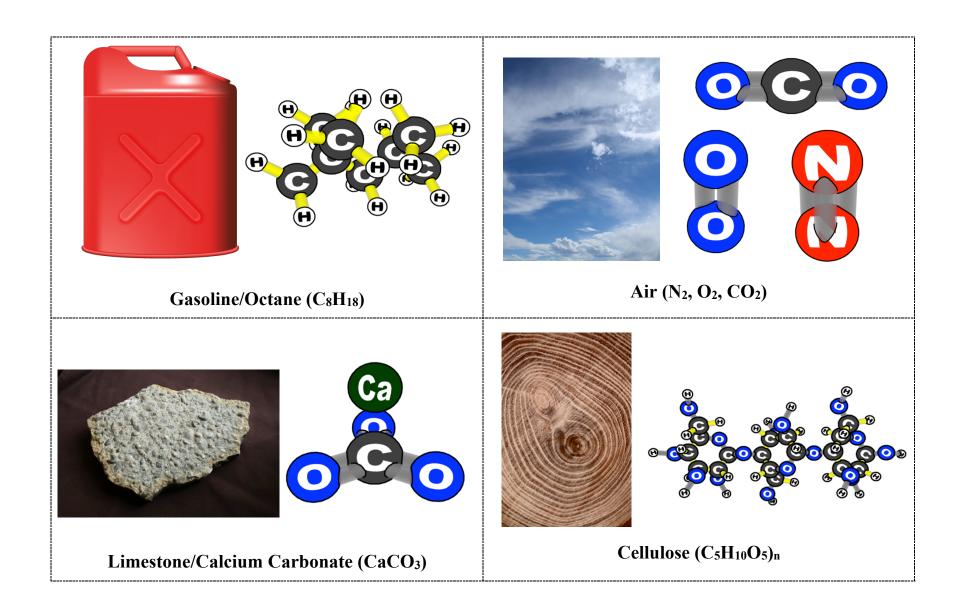

| Activity 5.3: Materials Cards                                                                                |  |
|--------------------------------------------------------------------------------------------------------------|--|
| Photo Credits:                                                                                               |  |
| Table Salt microscopic image: Courtesy of FEI                                                                |  |
| Sugar/Glucose microscopic image: Courtesy of David McCarthy and FEI                                          |  |
| Sand/Quartz microscopic image: Eduardo Palacios                                                              |  |
| Molecules, Burning Ethanol, Gas Tank, Butane Lighter, Propane Tank: Craig Douglas, Michigan State University |  |

Date

Teacher

Glass of Water, Limestone, Cellulose, Clouds, Peanuts: Hannah Miller, Michigan State University

Name