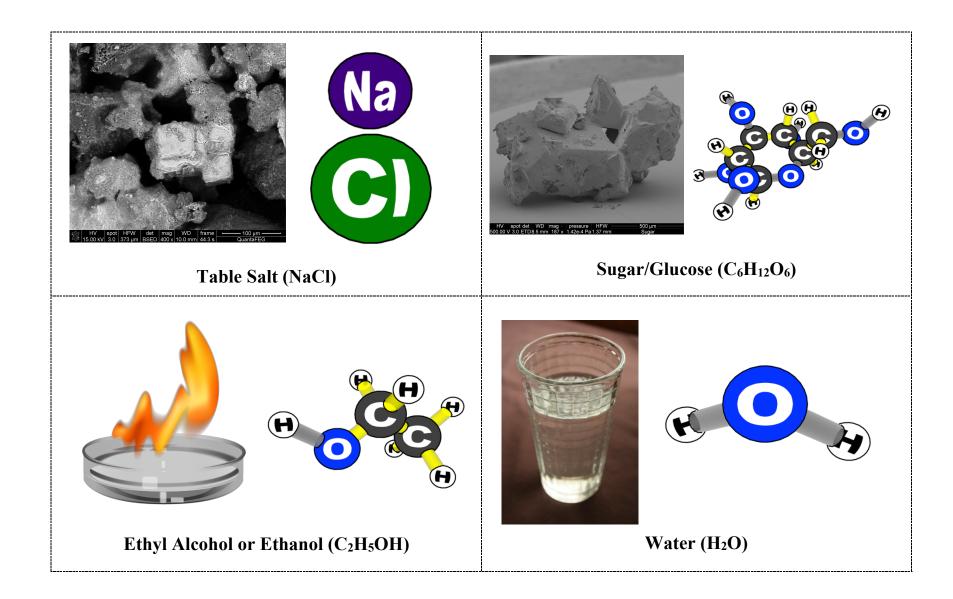

| Activity 5.3: Materials Cards                                                                                |  |
|--------------------------------------------------------------------------------------------------------------|--|
| Photo Credits:                                                                                               |  |
| Table Salt microscopic image: Courtesy of FEI                                                                |  |
| Sugar/Glucose microscopic image: Courtesy of David McCarthy and FEI                                          |  |
| Sand/Quartz microscopic image: Eduardo Palacios                                                              |  |
| Molecules, Burning Ethanol, Gas Tank, Butane Lighter, Propane Tank: Craig Douglas, Michigan State University |  |

Date

Teacher

Glass of Water, Limestone, Cellulose, Clouds, Peanuts: Hannah Miller, Michigan State University

Name