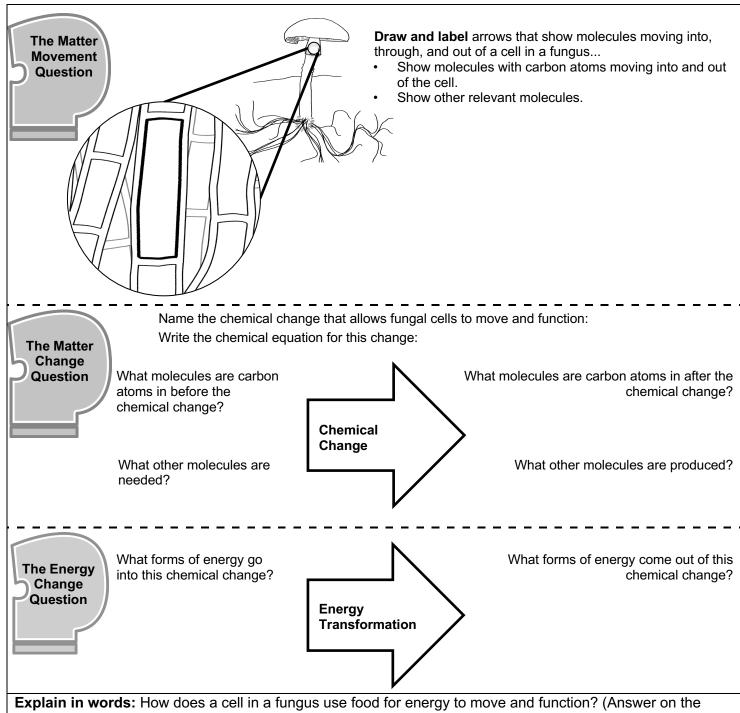

## 4.2 Explanations Tool: How does a cell in a fungus use food for energy to move and function?

**Explain in words:** How does a cell in a fungus use food for energy to move and function? (Answer on the back).

Use this Explanations Tool to help guide your written explanation, being sure to answer the Three Questions.

Remember: **Atoms last forever** (so you can arrange atoms into new molecules, but can't add or subtract atoms). **Energy lasts forever** (so you can change forms of energy, but energy can't appear or go away).